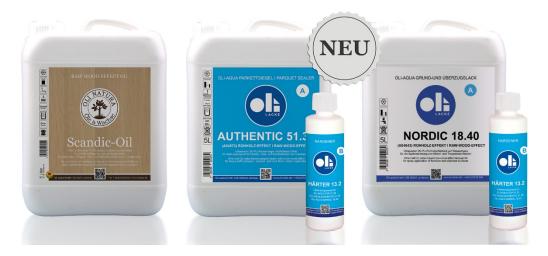

From oil to furniture lacquer to parquet sealer - with "OLI-NATURA SCANDIC-OIL", "OLI-AQUA NORDIC" and "OLI-AQUA AUTHENTIC" *Oli Lacke* is focusing in 2019 on a rounded out raw wood effect package according to the motto "Everything from one source". This offer enables every carpenter and parquet layer to realise all customer needs in high quality.

The "OLI-NATURA SCANDIC-OIL" follows the trend towards invisible surfaces. The water-based raw wood effect oil is inspired by the Scandinavian furnishing style and combines natural appearance with surface protection. The wood looks untreated and freshly sanded. The oil is rolled and is suitable for wooden floors, steps and furniture surfaces.

Those who prefer a film-forming surface protection for stair or furniture surfaces choose the 2c raw wood effect lacquer "OLI-AQUA NORDIC 18.40". The water-based spray lacquer does not accentuate

the colour of the wood and has an amazing gloss level of less than 5 gloss. The matt finish scatters the light, further enhancing the dull matt effect.

When it comes to sealing wood floors with a raw wood effect, the 2c parquet sealer "OLI-AQUA AUTHENTIC" is the right choice. It is designed for professional roller application and offers the optimum protection of a two-component water-based varnish. With its natural appearance and likeable authenticity, the "AUTHENTIC" upstages all comparable parquet lacquers.

Title: Our three products create a matt look and an amazing gloss level of less than 5 gloss.

Title: Our product brochures with QR codes show our application videos after scanning.