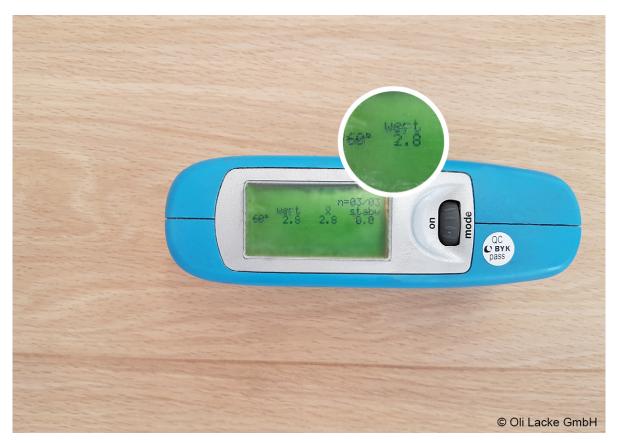

Those who prefer a film-forming surface protection for stair or furniture surfaces choose the 2c raw wood effect lacquer "OLI-AQUA NORDIC 18.40". The water-based spray lacquer does not accentuate

the colour of the wood and has an amazing gloss level of less than 5 gloss. The matt finish scatters the light, further enhancing the dull matt effect.

Title: Our three products create a matt look and an amazing gloss level of less than 5 gloss.

Title: Our product brochures with QR codes show our application videos after scanning.