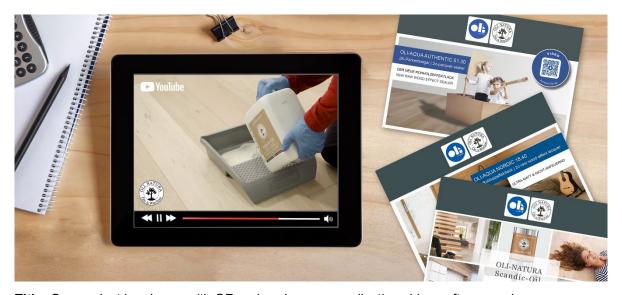

Our new brochures give a quick overview of the raw wood effect range and offer a lot of product information. They also feature QR codes that show corresponding application videos after scanning with a smartphone or tablet. The videos can also be watched at <a href="http://www.oli-lacke.de/en/service/media-downloads">http://www.oli-lacke.de/en/service/media-downloads</a>.

Title: Our three products create a matt look and an amazing gloss level of less than 5 gloss.

Title: Our product brochures with QR codes show our application videos after scanning.