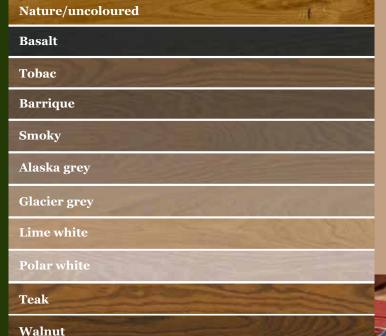

The surface looks great - and feels fantastic too. While transparent "OLI-NATURA HS hard wax oil" gives wood a warm and silky-smooth touch, "OLI-NATURA HS professional oil" also brings colour to wood. A total of twelve standard colour shades are available, all of which can be mixed with each other. This allows users to create their own colours.