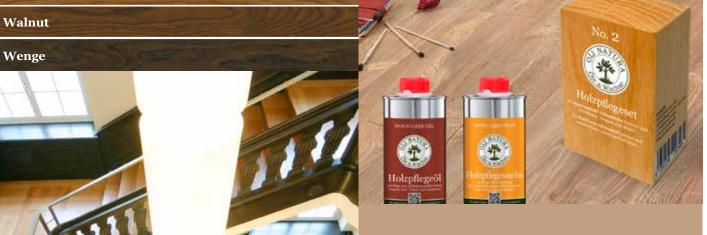

Customers opting for floorboards or wooden staircases treated with oil or hard wax oil expect flawless surfaces, even after years of use. They welcome professional care products and helpful tips for keeping wooden floors or solid staircases in good condition for as long as possible. We have designed two care boxes to meet this need. **>Wood care set no. 1**« is designed for oiled surfaces. By contrast, **>Wood care set no. 2**« is intended to be used on wood treated with hard wax oil.

The 5-part sets provide the end user with an ideal starting point for caring for wood treated with oil or hard wax oil. In addition to a 250 ml can of "OLI-NATURA wood care oil" or "OLI-NATURA wood care wax", the box contains a 250 ml bottle of "OLI-NATURA wood soap", a care cloth, a soft pad and care tips. The wood care wax or oil ensures that the surface is continually freshened up, while the wood soap cleans quickly and moistiorizes oil.