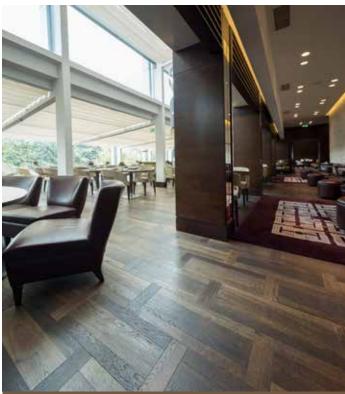

### **OLI-NATURA HS Professional Oil**

1c/2c-high-solid-oil for the professional basic treatment of high-traffic stairs, parquet, wood and cork floors. For interior in uncoloured or coloured.

- Natural oil based on linseed oil, with a high solids content of almost 100%
- It hardens in the wood, therefore creating a highly resistant, dirt- and water-repellent natural oil surface
- Breathable, antistatic, easy to maintain and easy to repair
- Emphasising of the natural colour of the wood, natural feel and ultra matt finish uncoloured or coloured
- To accelerate hardening and increase chemical resistance you can also mix the oil with OLI-NATURA HS Hardener in a 10:1 ratio
- Processing with single-disc/rotary floor machine recommended
- Very efficient: 1 coats of 20-40 g/m $^2$  (1 litre is sufficient for 25-50 m $^2$ )
- DIBt-certified, cobalt-/oxime-free, safety of toys DIN EN 71-3, DIN 53160 (resistant to saliva and perspiration)
- Packaging: 3, 1 liter(s), Hardener: 300 ml, 100 ml

1c/2c-high-solid hard wax oil for the professional basic treatment of high-traffic stairs, parquet, wood and cork floors. For interior in uncoloured.

- Combination of oil and wax with a high-solid content of almost 100%
- Protects the wood from the inside, forming an open-pored, durable, water-repellent and silk-mat waxfilm on the surface
- Enhances the grain and the natural colour of the wood
- To accelerate hardening and increase chemical resistance you can also mix the oil with OLI-NATURA HS Hardener in a 10:1 ratio
- Ideal for large surfaces: 60-90 minutes until to buff
- · Processing with single-disc/rotary floor machine recommended
- Very efficient: 1 coats with 20-40 g/m² (1 litre is sufficient for 25-50 m²)
  DIBt-certified, cobalt-/oxime-free, safety of toys DIN EN 71-3.
- DIBt-certified, cobalt-/oxime-free, safety of toys DIN EN 71-3, DIN 53160 (resistant to saliva and perspiration) Processing with single disc recommended
- Packaging: 3, 1 liter(s), Hardener: 300 ml, 100 ml