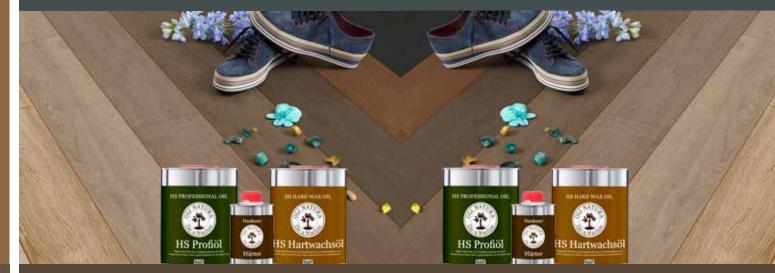

### **OLI-NATURA HS Professional Oil**

1c/2c-high-solid-oil for the professional basic treatment of high-traffic stairs, parquet, wood and cork floors. For interior in uncoloured or coloured.

- Natural oil based on linseed oil, with a high solids content of almost 100%
- It hardens in the wood, therefore creating a highly resistant, dirt- and water-repellent natural oil surface
- Breathable, antistatic, easy to maintain and easy to repair
- Emphasising of the natural colour of the wood, natural feel and ultra matt finish uncoloured or coloured
- To accelerate hardening and increase chemical resistance you can also mix the oil with OLI-NATURA HS Hardener in a 10:1 ratio
- Processing with single-disc/rotary floor machine recommended
- Very efficient: 1 coats of 20-40 g/m $^2$  (1 litre is sufficient for 25-50 m $^2$ )
- DIBt-certified, cobalt-/oxime-free, safety of toys DIN EN 71-3, DIN 53160 (resistant to saliva and perspiration)
- Packaging: 3, 1 liter(s), Hardener: 300 ml, 100 ml

1c/2c-high-solid hard wax oil for the professional basic treatment of high-traffic stairs, parquet, wood and cork floors. For interior in uncoloured.

- Combination of oil and wax with a high-solid content of almost 100%
- Protects the wood from the inside, forming an open-pored, durable, water-repellent and silk-mat waxfilm on the surface
- Enhances the grain and the natural colour of the wood
- To accelerate hardening and increase chemical resistance you can also mix the oil with OLI-NATURA HS Hardener in a 10:1 ratio
- Ideal for large surfaces: 60-90 minutes until to buff
- · Processing with single-disc/rotary floor machine recommended
- Very efficient: 1 coats with 20-40 g/m² (1 litre is sufficient for 25-50 m²)
  DIBt-certified, cobalt-/oxime-free, safety of toys DIN EN 71-3.
- DIBt-certified, cobalt-/oxime-free, safety of toys DIN EN 71-3, DIN 53160 (resistant to saliva and perspiration) Processing with single disc recommended
- Packaging: 3, 1 liter(s), Hardener: 300 ml, 100 ml