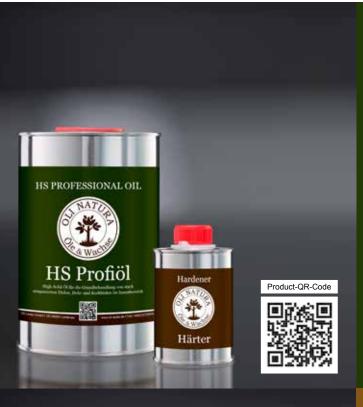

### **OLI-NATURA HS Professional Oil**

1c/2c-high-solid-oil for the professional basic treatment of high-traffic stairs, parquet, wood and cork floors. For interior in uncoloured or coloured.

- Natural oil based on linseed oil, with a high solids content of almost 100%
- It hardens in the wood, therefore creating a highly resistant, dirt- and water-repellent natural oil surface
- Breathable, antistatic, easy to maintain and easy to repair
- Emphasising of the natural colour of the wood, natural feel and ultra matt finish uncoloured or coloured
- To accelerate hardening and increase chemical resistance you can also mix the oil with OLI-NATURA HS Hardener in a 10:1 ratio
- Processing with single-disc/rotary floor machine recommended
- Very efficient: 1 coats of 20-40 g/m $^2$  (1 litre is sufficient for 25-50 m $^2$ )
- DIBt-certified, cobalt-/oxime-free, safety of toys DIN EN 71-3, DIN 53160 (resistant to saliva and perspiration)
- Packaging: 3, 1 liter(s), Hardener: 300 ml, 100 ml

## ONE APPLICATION. PERMANENT PROTECTION.

Specialists can now mix "OLI NATURA HS hardener" in a 10:1 solution with "OLI NATURA HS hard wax oil" or "OLI NATURA HS professional oil" shortly before use. A single application creates an excellent level of resistance against the accumulation of dirt and abrasive liquids. In addition, it is highly efficient, with a yield of up to  $50 \text{ m}^2/\text{l}$ .