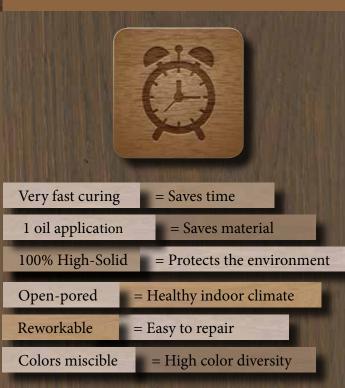

#### WHEN SPEED MATTERS.

Speed often matters when it comes to the thorough treatment of wooden floors or staircases in hotels, schools or event halls so that the area is taken out of use for as little time as possible. Consequently, we offer an optional solvent-free hardener for heavy-duty OLI-NATURA high-solid oils & waxes, which significantly shortens the hardening time and further increases chemical resistance. A surface treated in this way is fully resilient again within 24 hours, given optimum humidity and room temperature. This saves valuable time and money, and lets you work in an usable friendly way.

## ONE APPLICATION. PERMANENT PROTECTION.

Specialists can now mix "OLI NATURA HS hardener" in a 10:1 solution with "OLI NATURA HS hard wax oil" or "OLI NATURA HS professional oil" shortly before use. A single application creates an excellent level of resistance against the accumulation of dirt and abrasive liquids. In addition, it is highly efficient, with a yield of up to  $50 \text{ m}^2/\text{l}$ .

The surface looks great - and feels fantastic too. While transparent "OLI-NATURA HS hard wax oil" gives wood a warm and silky-smooth touch, "OLI-NATURA HS professional oil" also brings colour to wood. A total of twelve standard colour shades are available, all of which can be mixed with each other. This allows users to create their own colours.